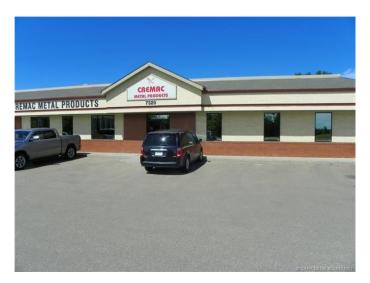

#### \$13

0 Bedroom, 0.00 Bathroom, Commercial on 0.00 Acres

Edgar Indus. Pk., Red Deer, Alberta

This is a excellent opportunity to locate your business in a high traffic area with great exposure to drive by traffic. The office space of 2,400 sq. ft. has a huge reception area as you come in the front door. There are 6 offices that 3 are large enough to be able to set up multiple work stations. There is a coffee/lunch room, staff washroom, staff change room. The shop is 6,000 sq. ft. with 3 bays and a large work area. The building has 400 amp/240 volt service. The bay doors are 12' wide x 14" height. The parking is expansive with 1-12 stalls on the front and 10 stalls down the north side of the building. There is a full compound in the rear of the building that is fenced/lights/power gate. The large storage tent(30'x70') in the compound stays with the property. The tent has a 20 ft. ceiling and a 14'x14' door with power for the lighting. This is well maintained property ready for a tenant to make it work for them.

## **Community Information**

Address 3-7320 Johnstone Drive

Subdivision Edgar Indus. Pk.

City Red Deer
County Red Deer
Province Alberta
Postal Code T4P 3Y6