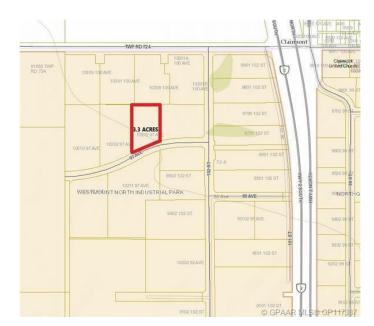

# \$858,000

0 Bedroom, 0.00 Bathroom, Land on 3.30 Acres

N/A, Clairmont, Alberta

3.3 ACRE Parcel is the perfect size for your new Facility. Located in Clairmont's WESTMOUNT NORTH INDUSTRIAL PARK with Lots of great neighbors. Zoned RM-2

# **Community Information**

Address 10210 97 Avenue

Subdivision N/A

City Clairmont

County Grande Prairie No. 1, County of

Province Alberta

Postal Code T0H 0W0