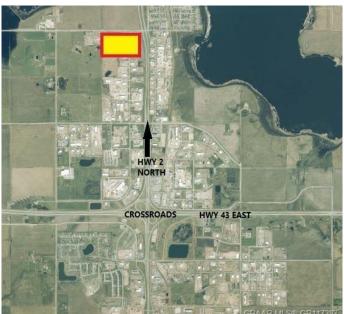

# \$858,000

0 Bedroom, 0.00 Bathroom, Land on 3.30 Acres

N/A, Clairmont, Alberta

3.3 ACRE Parcel is the perfect size for your new Facility. Located in Clairmont's WESTMOUNT NORTH INDUSTRIAL PARK with Lots of great neighbors. Zoned RM-2

# **Community Information**

Address 10210 97 Avenue

Subdivision N/A

City Clairmont

County Grande Prairie No. 1, County of

Province Alberta

Postal Code T0H 0W0