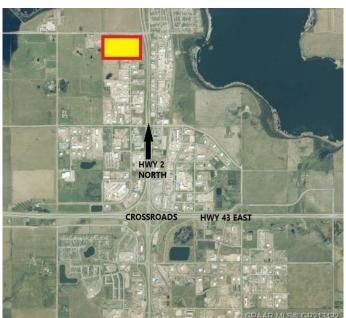

#### \$3,993,000

0 Bedroom, 0.00 Bathroom, Land on 8.28 Acres

N/A, Clairmont, Alberta

8.28 Acres with direct exposure to the Highway [HWY 2 North]. This lot is Zoned RM-4 - HIGHWAY INDUSTRIAL. Located Directly beside the New Co-OP Card Lock Station.