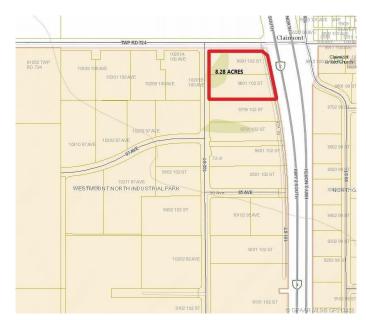

#### \$3,993,000

0 Bedroom, 0.00 Bathroom, Land on 8.28 Acres

N/A, Clairmont, Alberta

8.28 Acres with direct exposure to the Highway [HWY 2 North]. This lot is Zoned RM-4 - HIGHWAY INDUSTRIAL. Located Directly beside the New Co-OP Card Lock Station.

## **Community Information**

Address 9801 102 Street

Subdivision N/A

City Clairmont

County Grande Prairie No. 1, County of

Province Alberta
Postal Code T0H 0W0