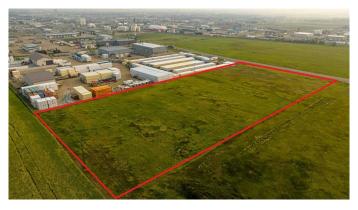

#### \$1,050,750

0 Bedroom, 0.00 Bathroom, Land on 4.67 Acres

Albinati Industrial., Grande Prairie, Alberta

Incredible Industrial lot which is well situated on 97 Street in the Albinati Industrial Park on the North end of Grande Prairie. This lot has great natural slop with ideal soil for construction, a rare find in the Grande Prairie area. All major services are in the area. Call your Commercial Realtor© today for more information.

#### **Community Information**

Address 13825 97 Street
Subdivision Albinati Industrial.
City Grande Prairie
County Grande Prairie

Province Alberta
Postal Code T8V 5B7